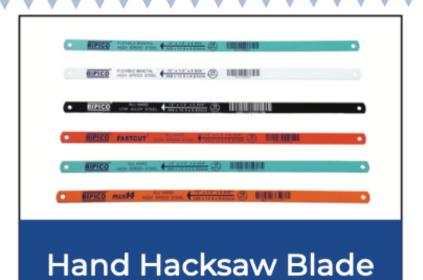

BIPICO is known to pioneer the production of Hacksaw Blades in India. In 2001, BIPICO earned another milestone in the Indian cutting tools industry by pioneering the manufacturing of the import-substitute product- Bimetal Bandsaw Blades. BIPICO'S decision to pioneer another major product was based on the Industry's growing requirement for faster and accurate cutting. BIPICO continues to be one of the only two manufacturers of Bandsaw Blades in India to date.

# PRODUCT RANGE

Bimetal Bandsaw Blade

Bimetal Bandsaw Loop

**Tension Meter** 

LAS Pata

**HSS Pata** 

Hole Saw Kit -Universal

Hole Saw Kit -General Purpose