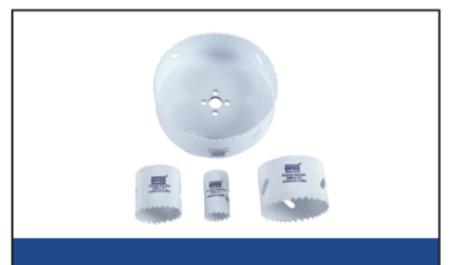

Hole Saw Kit -Plumber & Electrician

**Universal Hole Saw** 

**HSS Hole Saw** 

**Precision Hole Saw** 

Arbor - BPA 05

**Cutting Disc Cutting Disc** 

Velcro Disc

Mop Wheel