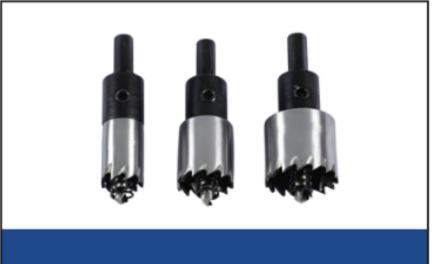

Hole Saw Kit -Plumber & Electrician

**Universal Hole Saw** 

**HSS Hole Saw** 

**Precision Hole Saw** 

Arbor - BPA 05

**Cutting Disc Cutting Disc** 

Velcro Disc

Mop Wheel