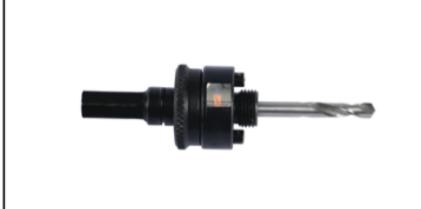

Hole Saw Kit -Plumber & Electrician

**Universal Hole Saw** 

**HSS Hole Saw** 

**Precision Hole Saw** 

Arbor - BPA 05

**Cutting Disc Cutting Disc** 

Velcro Disc

Mop Wheel