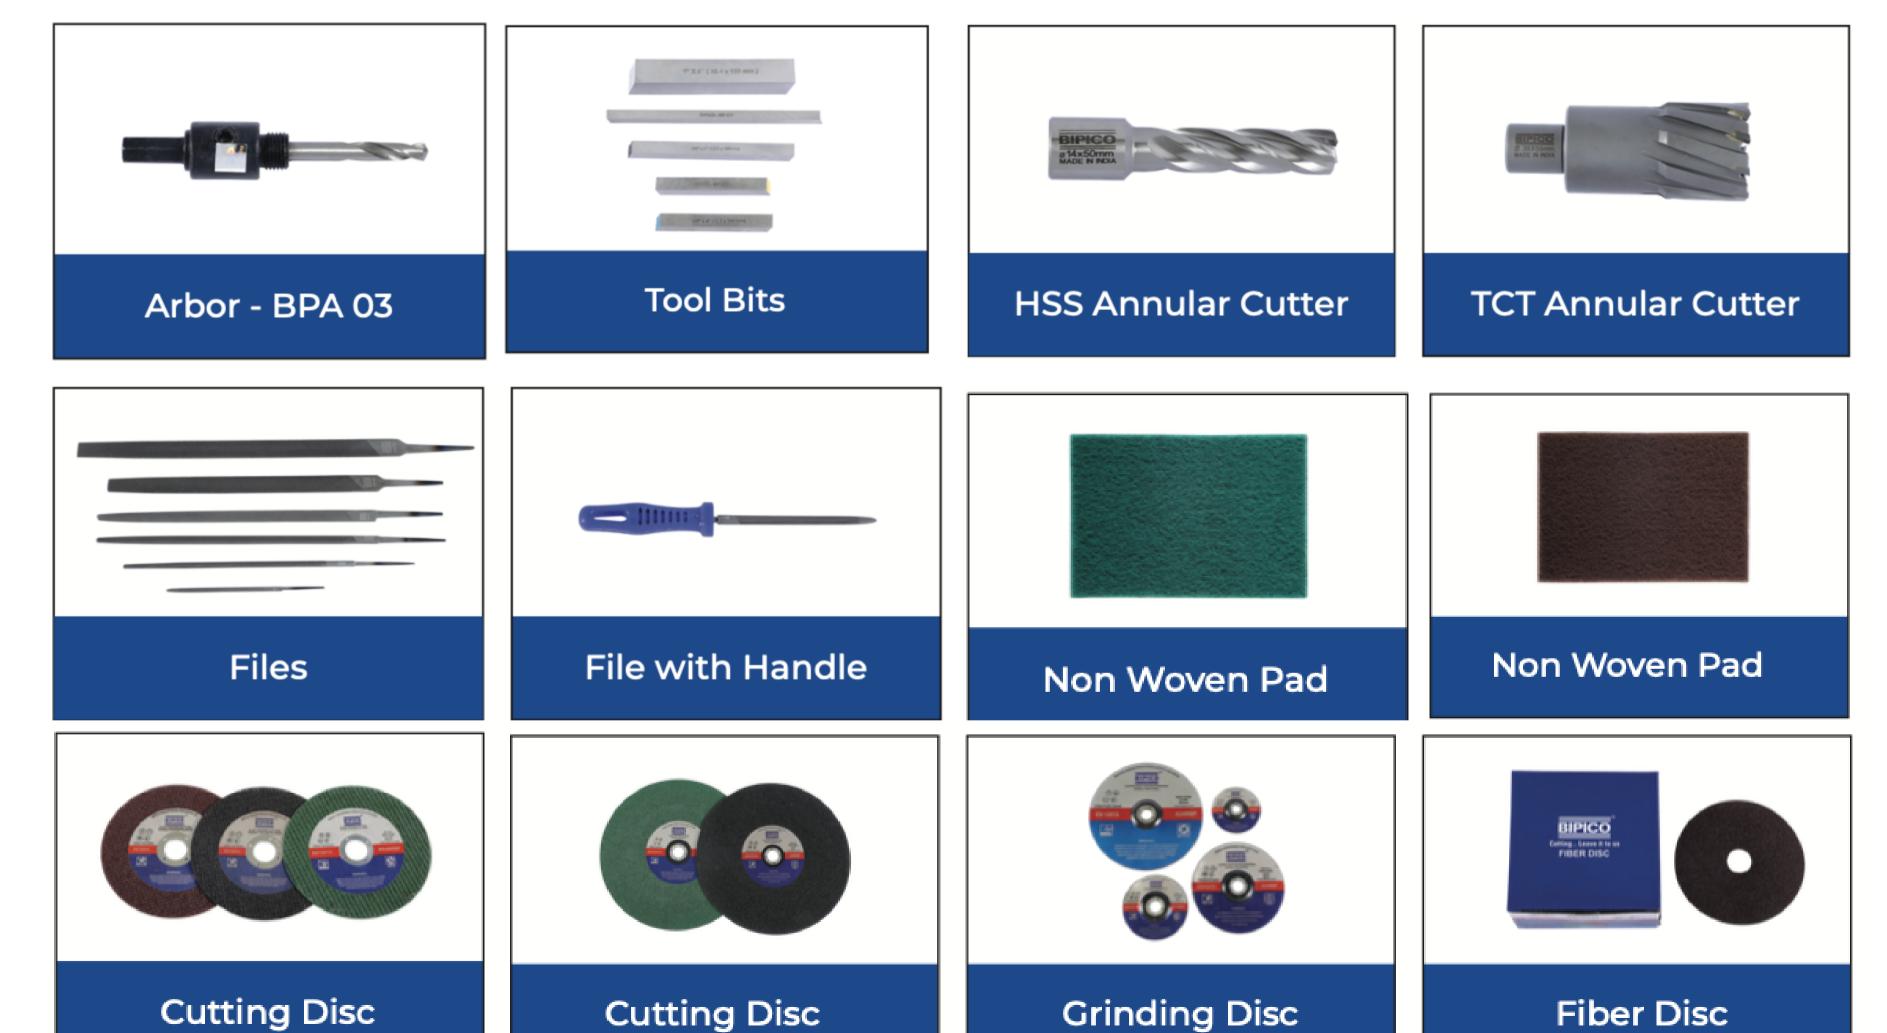

Hole Saw Kit -Plumber & Electrician

**Universal Hole Saw** 

**HSS Hole Saw** 

**Precision Hole Saw** 

Arbor - BPA 05

**Cutting Disc Cutting Disc** 

Velcro Disc

Mop Wheel

Resin Metal Cloth Belt

Marble Cutter -Continuous RIM

Marble Cutter -Segmented

Marble Cutter - Turbo

**TCT Cutter - Wood** 

TCT Circular Saw -Wood Cutting

TCT Circular Saw - Alluminium

Metal